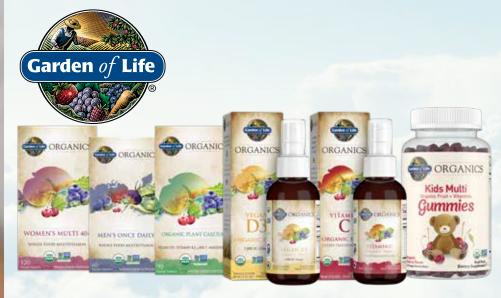

# **GARDEN OF LIFE ORGANICS** 35% OFF!

Organics Women's Multi 40+ Multi | 120tab SRP \$91.99.....Sale \$59.79

Organics Men's Once Daily | 60tab

SRP \$56.99.....**Sale \$36.99** 

Organics Plant Calcium | 90tab

SRP \$41.99.....**Sale \$27.29** 

Organics Vegan D3 Spray, Vanilla | 202

SRP \$24.99.....**Sale \$16.19** Organics Vitamin C Spray Cherry-Tangerine | 202

SRP \$14.99.....**Sale \$9.69** 

Organics Kids Multi Cherry | 120ct

SRP \$37.99.....Sale \$24.69

Prices effective 1/31/25 - 2/27/25

MARCH

Available for a LIMITED TIME ONLY