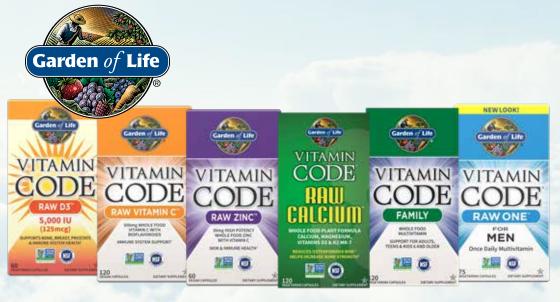

# **ALL VITAMIN CODE** 35% OF

Vitamin Code Raw D3 5000 IU | 60cap

.....Sale \$19.49 SRP \$29.99.....

Vitamin Code Raw Vitamin C | 120cap

SRP \$37.99.....Sale \$24.69

Vitamin Code Raw Zinc | 60cap

SRP \$15.99.....Sale \$10.39

Vitamin Code Raw Calcium | 120cap

SRP \$55.99...... .....Sale \$36.39

Vitamin Code Family | 120cap

SRP \$48.99.....Sale \$31.79

Vitamin Code Raw One for Men | 75cap

SRP \$42.99.....Sale \$27.89

Prices effective 2/28/25 - 3/31/25